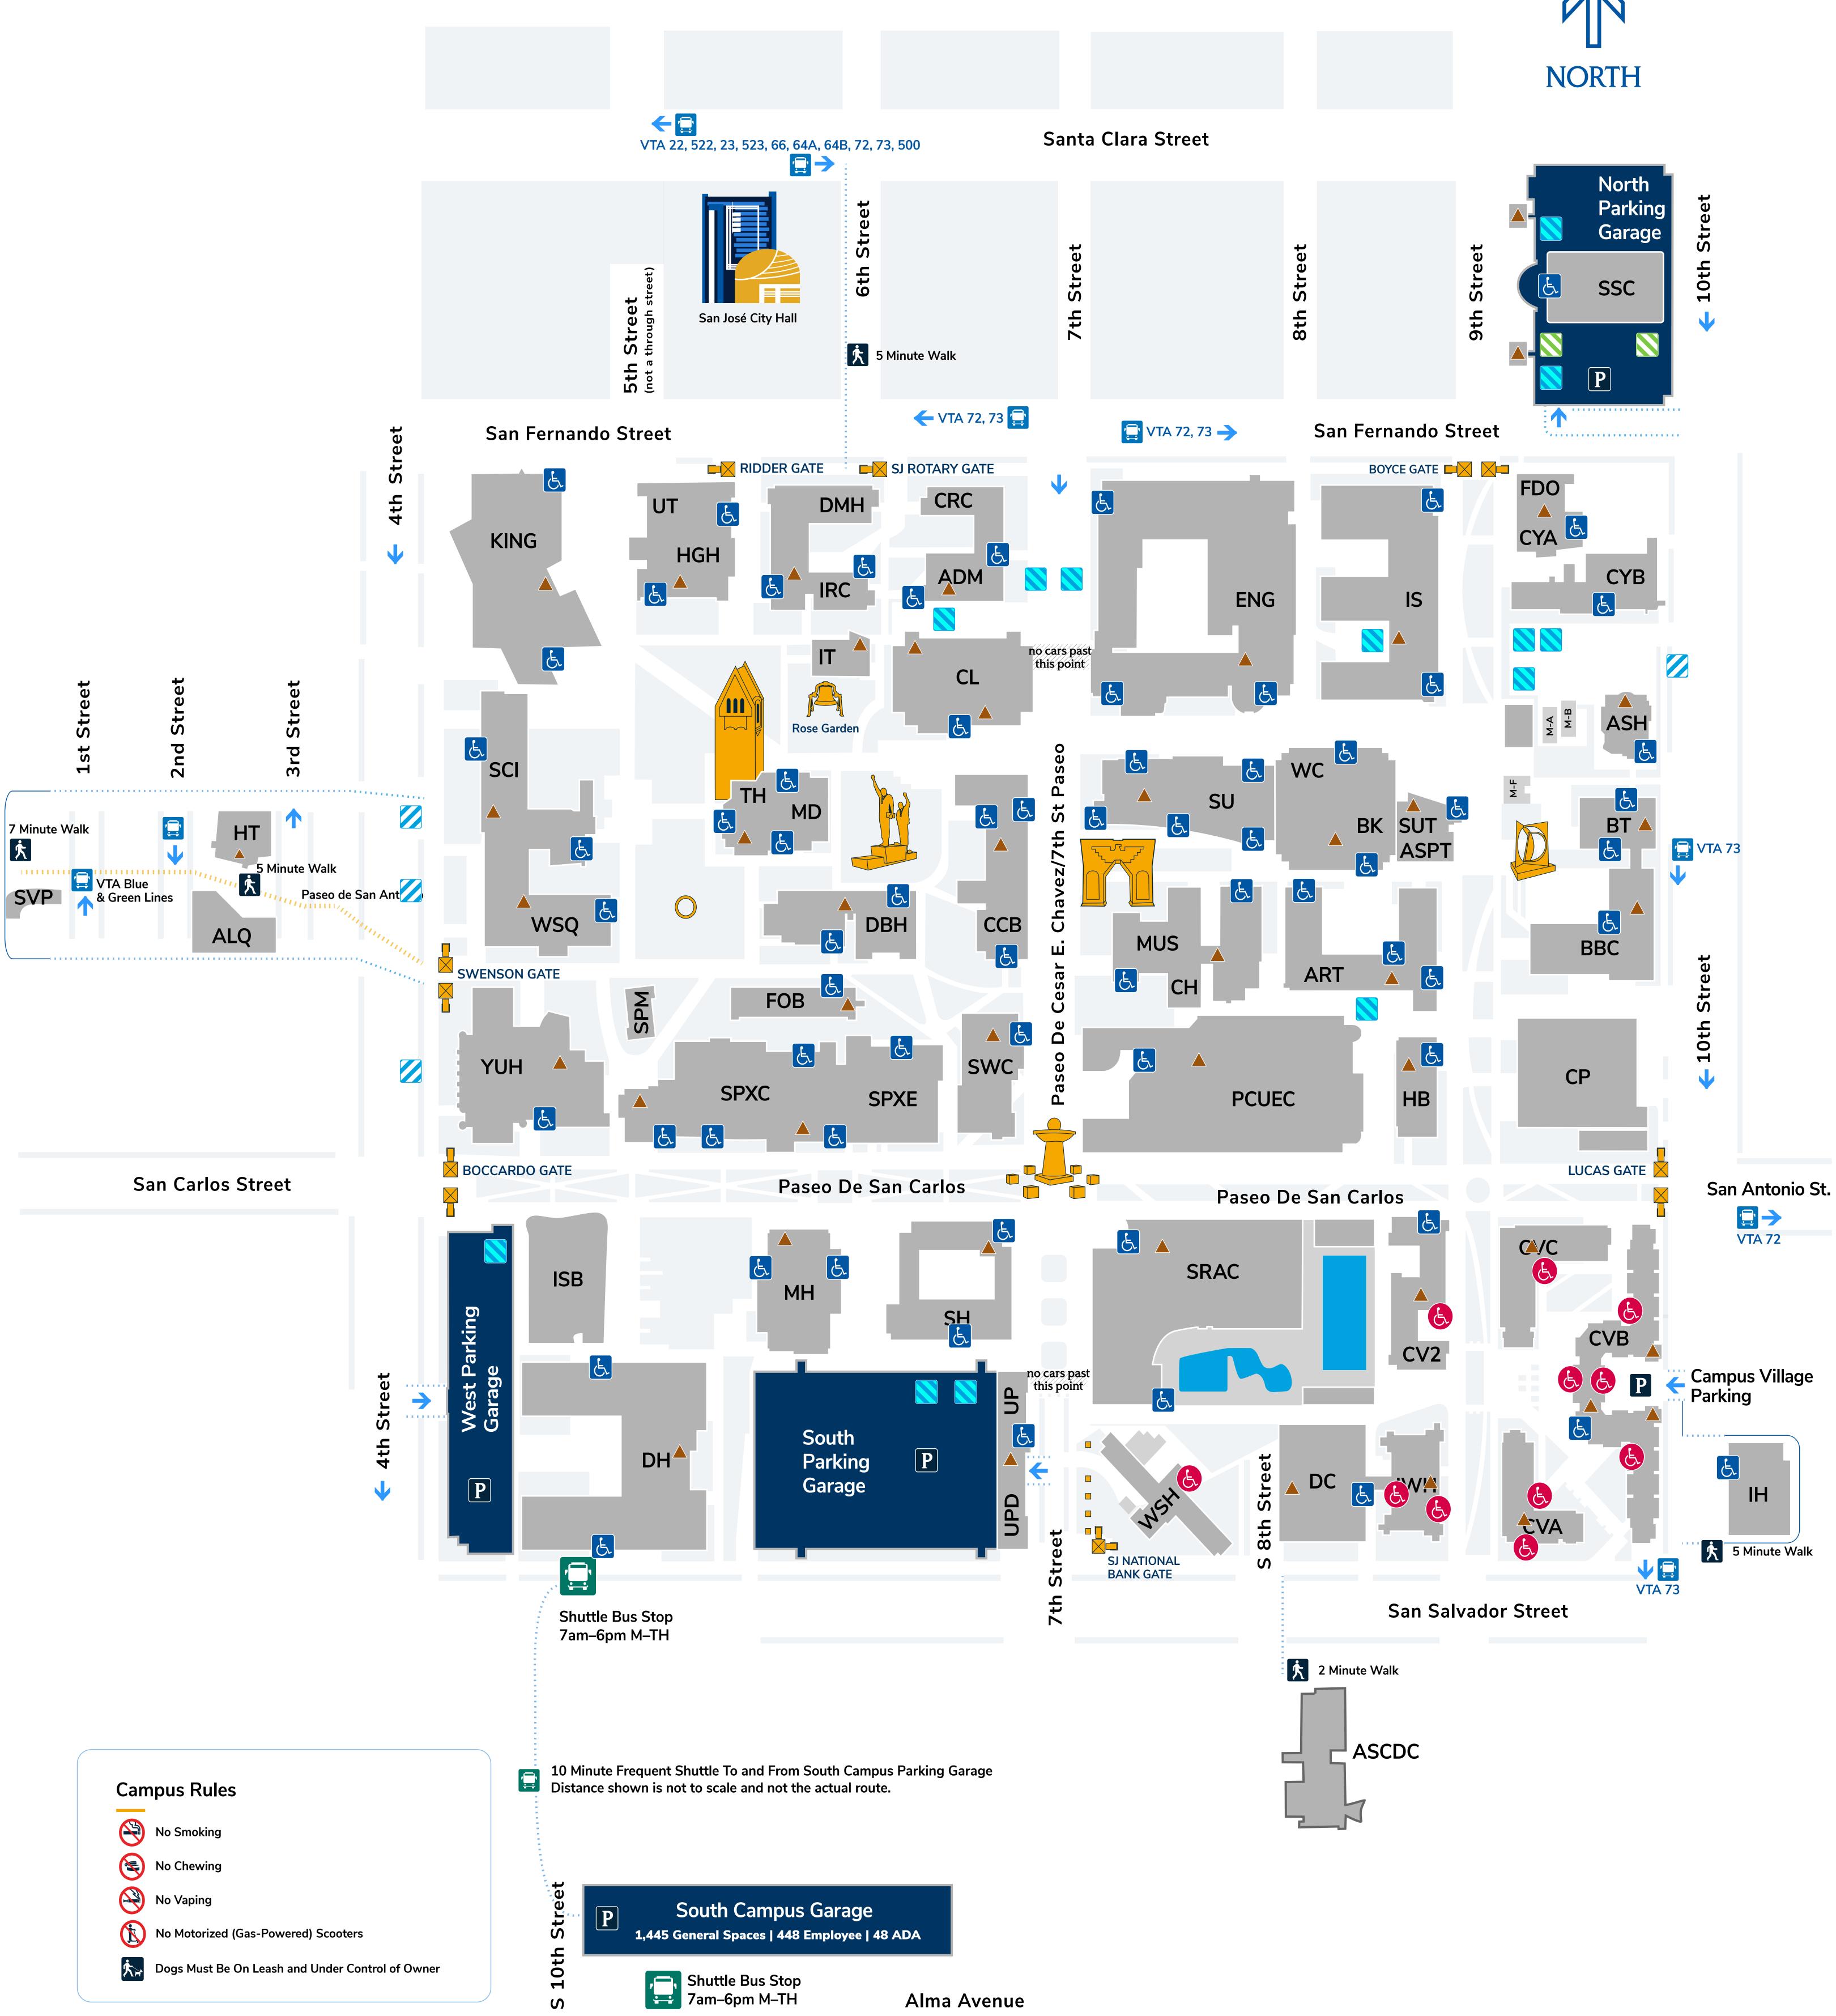

The Main Campus is not accessible to cars. Park at designated parking facilities. Campus parking often fills to capacity. All students, faculty, staff and visitors are encouraged to park at the South Campus Garage and take the free, frequent shuttle.

Location Key

Quadrant (northwest, southeast) divided by Paseo de San Carlos and the 7th Street Paseo. \*indicates off-campus site.

SE

NW

SW

ΝW

NE

NE

NW

NE

NW

SW

**E**\*

SE

SW

NE

| NW | ADM   | Administration                                   |
|----|-------|--------------------------------------------------|
| W* | ALQ   | Alquist Building (future workforce housing)      |
| NE | ART   | Art Building                                     |
| S* | ASCDC | Associated Students Childhood Development Center |
| NE | ASH   | Associated Students House                        |
| NE | ASPT  | AS Print and Technology Center                   |
| NE | BBC   | Boccardo Business Center                         |
| NE | BK    | Bookstore                                        |
| NE | BT    | Business Tower                                   |
| SE | CVA   | Campus Village A                                 |
| SE | CVB   | Campus Village B                                 |
| SE | CVC   | Campus Village C                                 |
| SE | CV2   | Campus Village 2                                 |
| NW | ССВ   | Central Classroom Building                       |
| NE | СР    | Central Plant                                    |
| NW | CL    | Clark Hall                                       |
| NW | CH    | Concert Hall                                     |
| NE | CRC   | Career Center                                    |
| NE | CYA   | <b>Corporation Yard Offices</b>                  |
| NE | CYB   | <b>Corporation Yard Trades Building</b>          |
|    |       |                                                  |

| DC    | Dining Commons                                         |
|-------|--------------------------------------------------------|
| KING  | Dr. Martin Luther King, Jr. Library                    |
| DMH   | Dudley Moorhead Hall                                   |
| DH    | Duncan Hall                                            |
| DBH   | Dwight Bentel Hall                                     |
| ENG   | Engineering                                            |
| FDO   | <b>Facilities Development &amp; Operations Offices</b> |
| нт    | Hammer Theatre Center                                  |
| HB    | Health Building                                        |
| HGH   | Hugh Gillis Hall                                       |
| IS    | Industrial Studies                                     |
| ІТ    | Information Technology                                 |
| IRC   | Instructional Resource Center                          |
| ISB   | Interdisciplinary Sciences Building                    |
| IH    | International House                                    |
| JWH   | Joe West Hall                                          |
| MH    | MacQuarrie Hall                                        |
| MD    | Morris Dailey Auditorium                               |
| MUS   | Music Building                                         |
| PCUEC | <b>Provident Credit Union Events Center</b>            |

| NW | SCI  | Science Building                                                     |
|----|------|----------------------------------------------------------------------|
| NW | SPM  | Spartan Memorial/Native American & Indigenous Student Success Center |
| NW | SPXC | Spartan Complex - Center                                             |
| NW | SPXE | Spartan Complex - East                                               |
| SE | SRAC | <b>Spartan Recreation &amp; Aquatic Center</b>                       |
| W* | SVP  | Spartan Village on the Paseo                                         |
| NE | SSC  | Student Services Center                                              |
| NE | SU   | Diaz Compean Student Union                                           |
| NE | SUT  | Student Union Theater                                                |
| NW | SWC  | Student Wellness Center                                              |
| SW | SH   | Sweeney Hall                                                         |
| NW | тн   | Tower Hall                                                           |
| SW | UP   | University Personnel (Human Resources)                               |
| SW | UPD  | University Police Department                                         |
| NW | UT   | University Theater                                                   |
| NE | WC   | Welcome Center                                                       |
| SE | WSH  | Washburn Hall                                                        |
| NW | WSQ  | Washington Square Hall                                               |
| NW | YUH  | Yoshihiro Uchida Hall                                                |
|    |      |                                                                      |